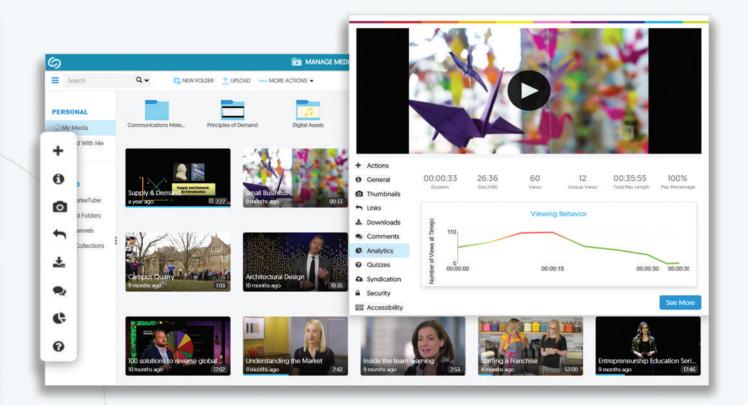

#### Campus Media Library

Create a searchable media library across your organization. Store and manage your organization's video library and playlists.

#### Unified Media Management

Sort all your assets in one centralized location, scaling thousands of assets across multiple users.

### Organize and Categorize

Organize all your content into folders, channels, or within any location on any device.