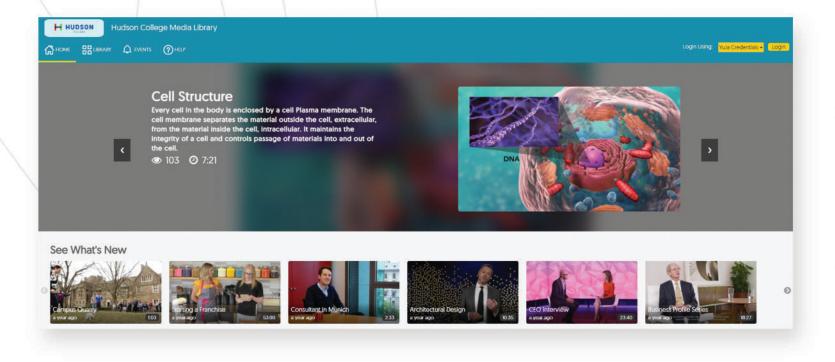

#### Campus Media Library

Create a searchable media library across your organization. Store and manage your organization's video library and playlists.

### Full Video Library Search

Utilize our
Google-like search to
quickly search the
entire video library