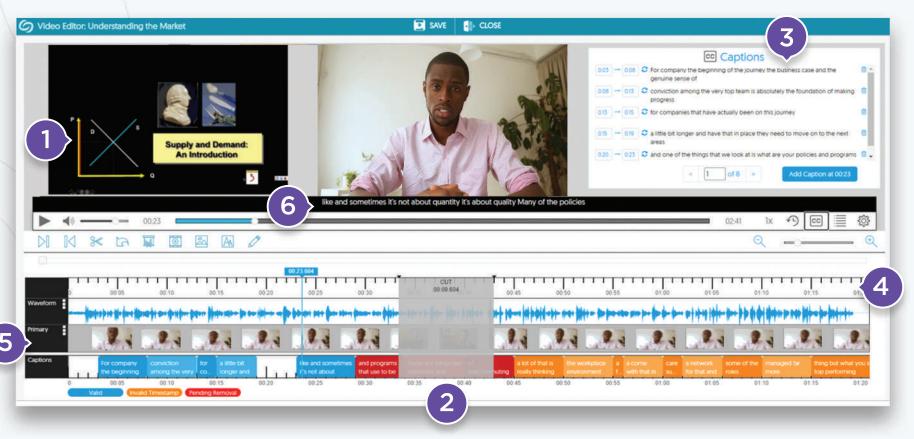

### Integrated Video and Caption Editing Tools

All-in-one,

and caption editing

02.

Intuitive trim-start, trim-end, and multi-cut editing

03.

Full-featured caption editor to add, change, and delete captions

04.

"Scrubber" panel to trim sections of the media streams

05.

View each capture stream as sequenced thumbnails

06.

Video Editor shows captioning confidence scores