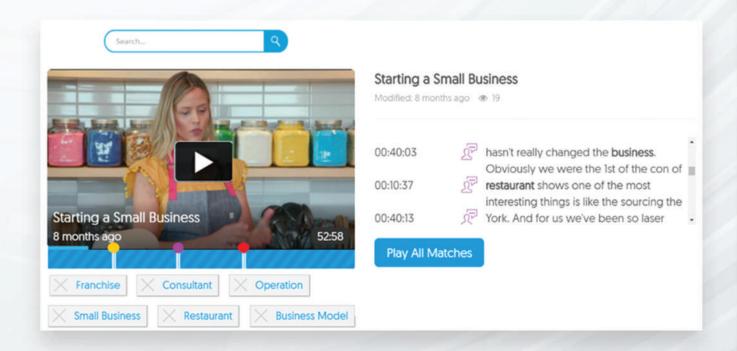

# Unique Visual Search Technology for Full Video Library Search

### Powerful Search-Inside-Video

The Video Player provides deep search-inside-video capabilities

# **Searchable Transcripts**

Auto-captioning creates a word-by-word transcript of your

### Full Video Library Search

Utilize our
Google-like search to
quickly search the
entire video library

# Automatically Generated Metadata

Instantly search through captions, slides, notes, indexes, and comments