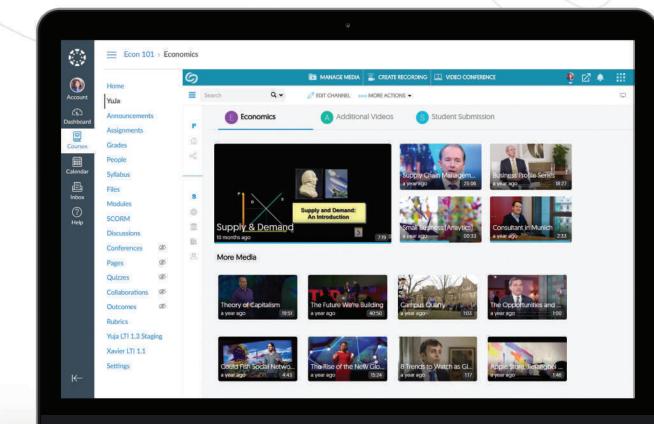

### Simplify Video Management Within Your Learning Management System (LMS)

- >>> Content can be seamlessly published to secure course-level channels
- >>> LTI-based integration enables users to store, organize, and view content within your LMS
- Secure your content with location security, network restrictions, and password protection