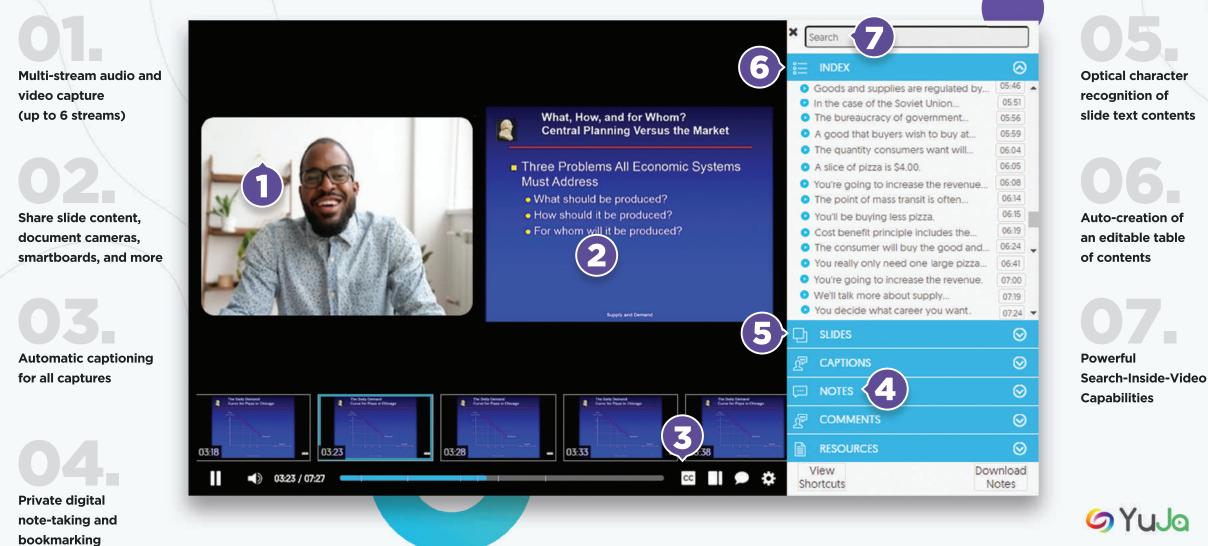

# Interactive multi-stream player with deep search, viewing and note-taking capabilities

## Videos are processed with artificial intelligence-based semantic analysis enabling auto-captioning and video search

>> Industry's first automatic and deep semantic meaning analysis and categorization of the captured content

>> Industry's first integrated and automatic voice-to-text captioning available shortly after the recording is processed

6 YuJa

Integrates with virtually any peripherals in seconds

The YuJa Hardware Hub integrates with our cloud-hosted Enterprise Video Platform for a comprehensive video solution.