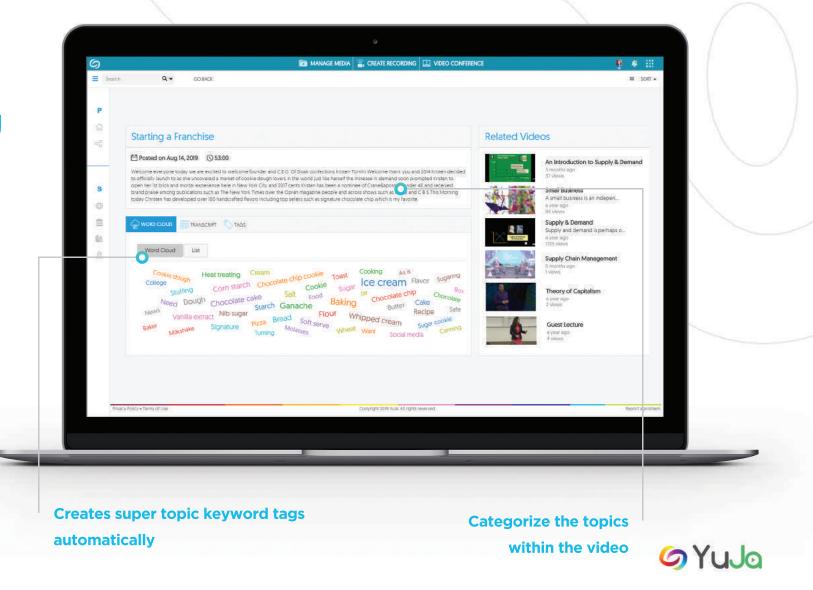

## Videos are processed with artificial intelligence-based semantic analysis enabling auto-captioning and video search

>> Industry's first automatic and deep semantic meaning analysis and categorization of the captured content

>> Industry's first integrated and automatic voice-to-text captioning available shortly after the recording is processed

6 YuJa

Integrates with virtually any peripherals in seconds

The YuJa Hardware Hub integrates with our cloud-hosted Enterprise Video Platform for a comprehensive video solution.