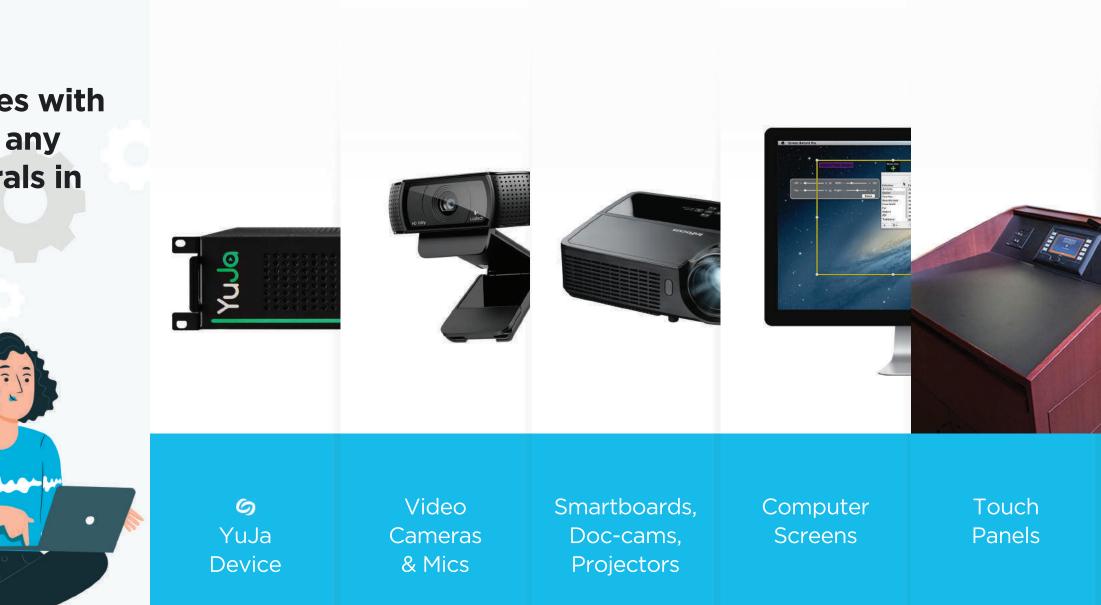

### The Hub is a high-performance media encoder that integrates with existing room media devices and peripherals.

GYUJa

COD 000

A complete recording, live streaming and video delivery solution

recording spaces